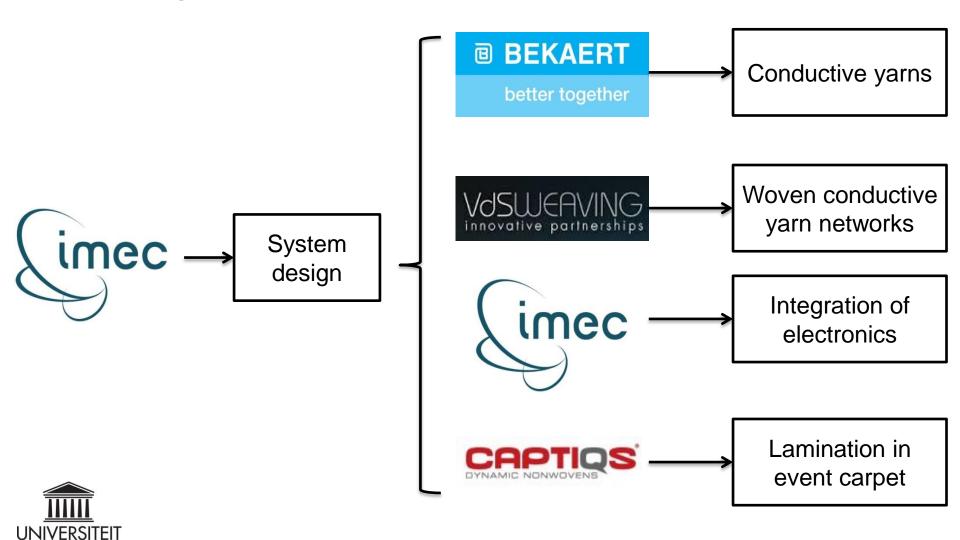

# MANUFACTURING PROCESSES CONDUCTIVE YARNS

Company: Bekaert nv

Product: stainless steel based cond. yarns

- Non corrosive
- Can conduct large currents
- Low resistivity
- Compatible with weaving & nonwoven processing

#### **WOVEN CONNDUCTIVE YARN NETWORK**

Company: VDSweaving nv

Product: scrim with conductive yarns

- Cost effective
- Mechanically stable
- Small weaving tolerances

# MANUFACTURING PROCESSES

INTEGRATION OF ELECTRONICS

Company: imec vzw

Product: integrated electronic components

- Stretchable
- Bendable
- Reliable
- Moisture protection

# MANUFACTURING PROCESSES PRODUCTION EVENT CARPET

Company: Captiqs (Balta Group)

Product: event carpet with electronic functionalities

- Mechanical protection
- Visual disappearance